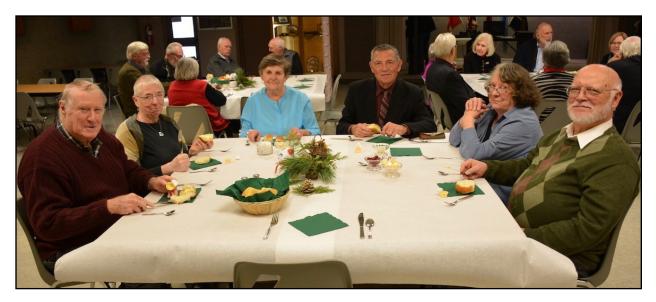

# Look who was there!

From left: Clarence and Shirley Hurtubise, Helen and Murray Uren, Frank and Margaret Brock, and Joyce and Stuart Rusk.

Bruce and Beatrice Bowyer, Keith Rumble and Doris deMonfort, Dorothy and Gerry Kott, and Colleen Cross and David Judd.