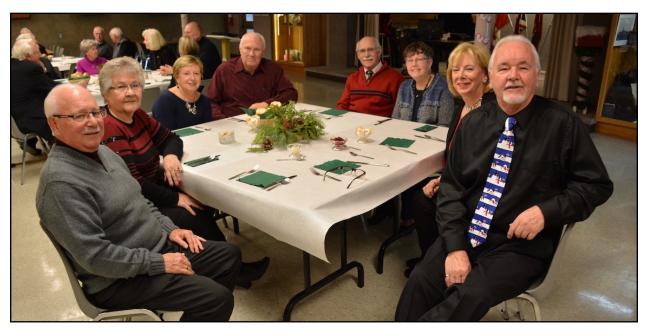

# Look who was there!

From left: Clarence and Shirley Hurtubise, Helen and Murray Uren, Frank and Margaret Brock, and Joyce and Stuart Rusk.

Bruce and Beatrice Bowyer, Keith Rumble and Doris deMonfort, Dorothy and Gerry Kott, and Colleen Cross and David Judd.