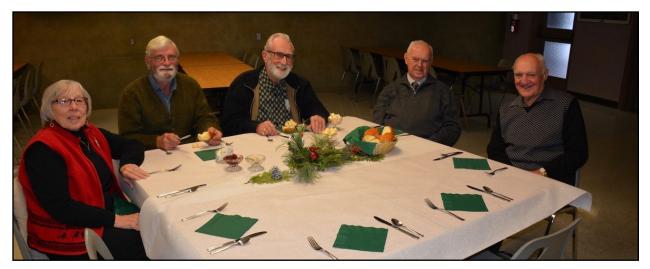

t noon.

**Keith Rumble** led the singing of O Canada.

President Murray introduced **David Judd**, who proposed the toast to the ladies, and **Bruce Bowyer**, who said grace.

Following lunch, **Ken Lightheart**, veteran singer and musician, entertained.

President Murray thanked Ken and wished everyone a Merry Christmas and a Happy New Year.

Versatile singer Ken Lightheart entertained with Christmas songs and other favourites.



# Look who was there!



From left: Clarence and Shirley Hurtubise, Helen and Murray Uren, Frank and Margaret Brock, and Joyce and Stuart Rusk.



Bruce and Beatrice Bowyer, Keith Rumble and Doris deMonfort, Dorothy and Gerry Kott, and Colleen Cross and David Judd.

Please note: Wellness chair **Gerald Sheppard** has a new telephone number. It's 226-493-1274.



Olive and Rick Middaugh; Jack Beamer, Dave Montross and Brian Cook.



Cal and Linda McDougall, Olga and Dick Pearson, and Cathy and Dan Pearson.



Bill and Jean Hoskins, Julia and Gus Takacs, and Judy and Gerald Sheppard.

## What you need to know about our field trip to Norfolk Fruit Growers:

- It will be on **THURSDAY**, Jan. 5.
- The visit is free for PROBUS members and their guests.
- Meet at St. James Church at 9:30 a.m. We will car pool to the Fruit Growers.
- Sign the waiver form below and bring it with you. If you have guests, add their names to your form.

| VISITOR PASS                                                                   | NO